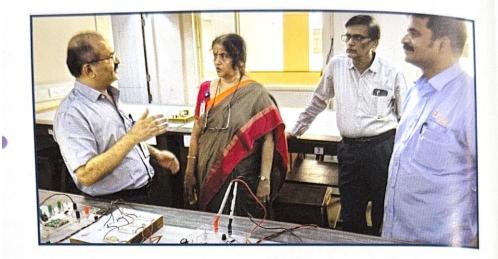

#### 6.3.1 Faculty empowerment strategies

**6.3.1 :** The institution has performance appraisal system, effective welfare measures for teaching and non-teaching staff and avenues for their career development and progression.