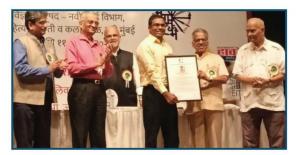

#### 6.3.1 Faculty empowerment strategies

**6.3.1 :** The institution has performance appraisal system, effective welfare measures for teaching and non-teaching staff and avenues for their career development and progression.